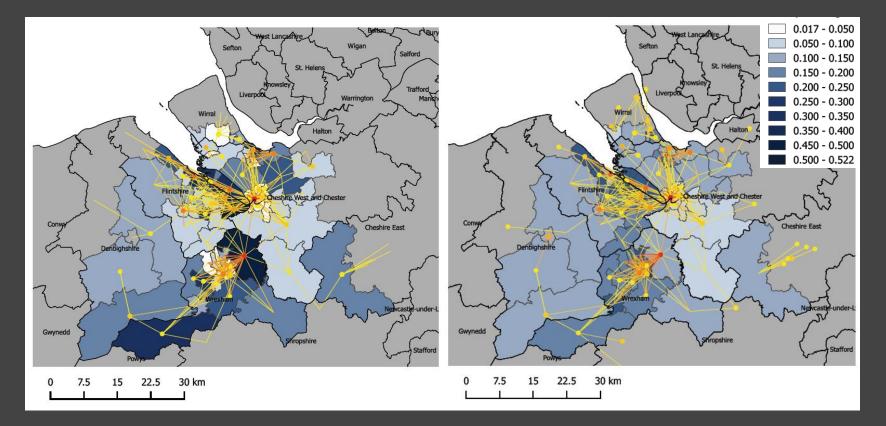

### Travel to Work in England and Wales

#### What does this map show?

This flow map shows the commuting connections between places in England and Wales at the time of the 2011 Census.

There are about 2.4 million individual area interactions - out of a possible 51 million.