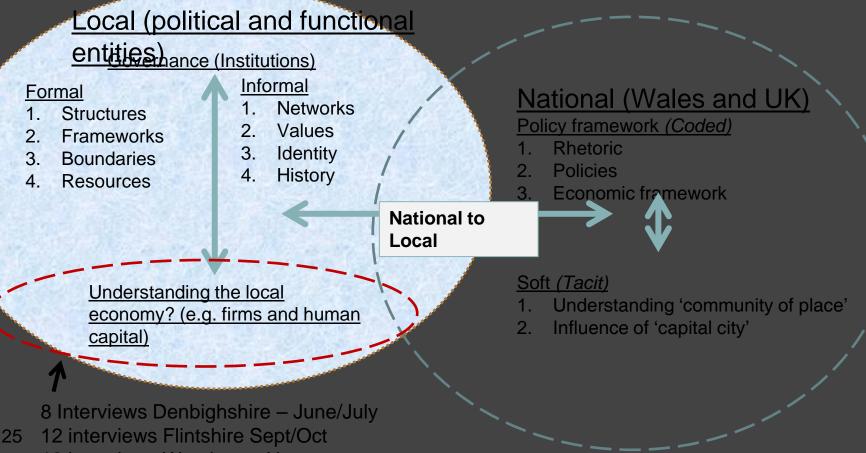

# Defining regions through boundaries

- New technology and higher prosperity are allowing us to travel further
- Access to infrastructure and services in rural and urban locations is similar giving us more choices on where to live
- We are spreading out and connecting more
- Are we becoming a network society with no spatial boundaries?