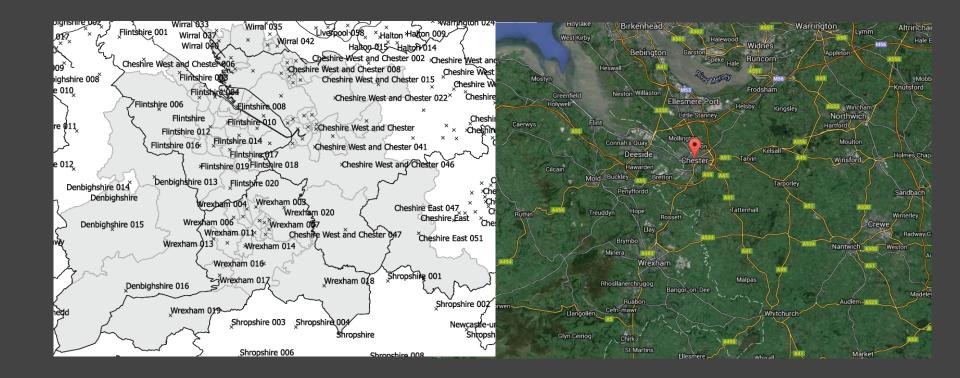

# The Mersey Dee Area

| Industry                                | Denbighshire | Denbighshire | Flintshire | Flintshire | Wrexham | Wrexham | Cheshire<br>East | Cheshire<br>East | Cheshire<br>West and<br>Chester | Cheshire<br>West and<br>Chester | Wirral | Wirral |
|-----------------------------------------|--------------|--------------|------------|------------|---------|---------|------------------|------------------|---------------------------------|---------------------------------|--------|--------|
| C<br>Manufactu<br>ring                  | 3,737        | 9.08%        | 14,013     | 18.92%     | 11,643  | 18.30%  | 22,226           | 12.27%           | 18,485                          | 11.54%                          | 14,043 | 10.04% |
| Q Human<br>health and<br>social<br>work | 7,850        | 19.07%       | 8,206      | 11.08%     | 9,264   | 14.56%  | 22,343           | 12.33%           | 18,915                          | 11.81%                          | 22,874 | 16.35% |
| G<br>Wholesale<br>and retail<br>trade   | 5,936        | 14.42%       | 12,053     | 16.28%     | 9,647   | 15.16%  | 29,530           | 16.30%           | 27,313                          | 17.06%                          | 20,296 | 14.50% |