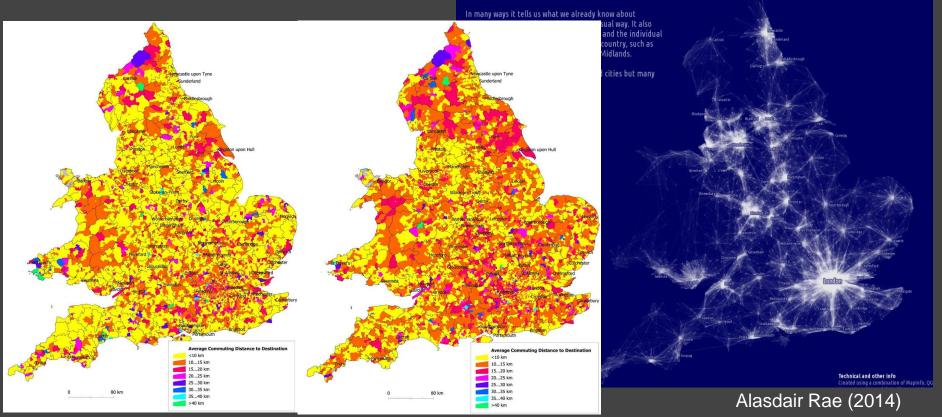

# England and Wales - interconnected

### Travel to Work in England and Wales

#### What does this map show?

This flow map shows the commuting connections between places in England and Wales at the time of the 2011 Census.

There are about 2.4 million individual area interactions - out of a possible 51 million.