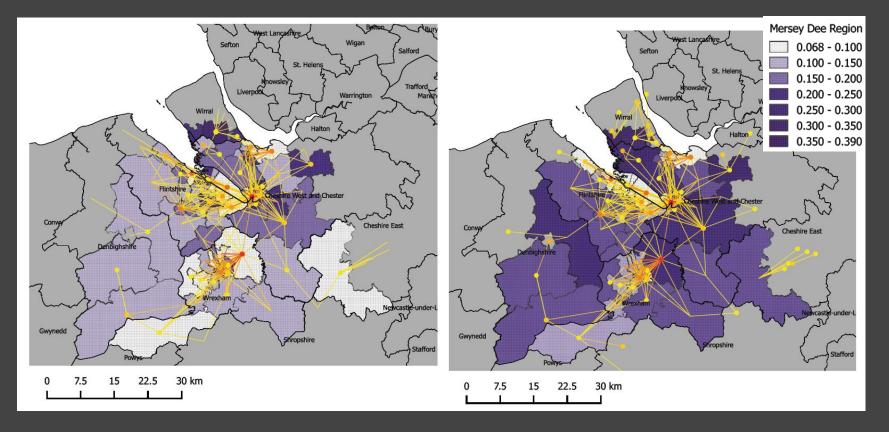

### Travel to Work in England and Wales

#### What does this map show?

This flow map shows the commuting connections between places in England and Wales at the time of the 2011 Census.

There are about 2.4 million individual area interactions - out of a possible 51 million.