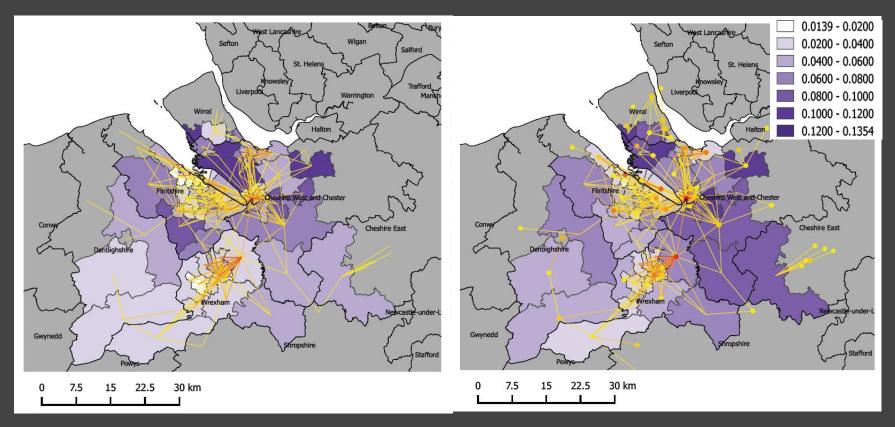

### Travel to Work in England and Wales

#### What does this map show?

This flow map shows the commuting connections between places in England and Wales at the time of the 2011 Census.

There are about 2.4 million individual area interactions - out of a possible 51 million.