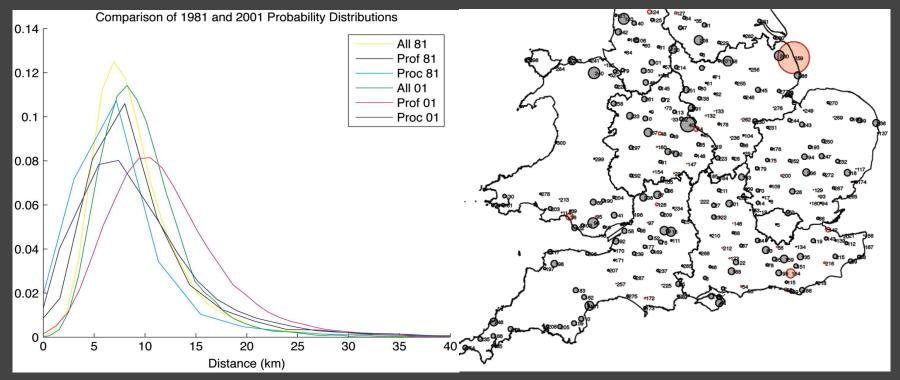

### The socio-economic dynamics behind the spread

| All '81 | Prof. '81 | Proc. '81 | All '01 | Prof. '01 | Proc. '01 |
|---------|-----------|-----------|---------|-----------|-----------|
| 9.256   | 9.824     | 7.859     | 9.697   | 12.141    | 9.933     |