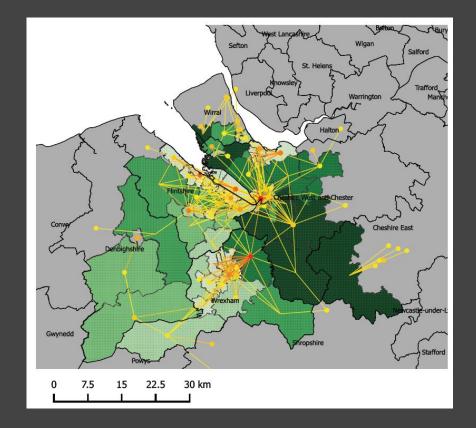

# The Mersey Dee Area

| Industry                                | Denbighshire | Denbighshire | Flintshire | Flintshire | Wrexham | Wrexham | Cheshire<br>East | Cheshire<br>East | Cheshire<br>West and<br>Chester | Cheshire<br>West and<br>Chester | Wirral | Wirral |
|-----------------------------------------|--------------|--------------|------------|------------|---------|---------|------------------|------------------|---------------------------------|---------------------------------|--------|--------|
| C<br>Manufactu<br>ring                  | 3,737        | 9.08%        | 14,013     | 18.92%     | 11,643  | 18.30%  | 22,226           | 12.27%           | 18,485                          | 11.54%                          | 14,043 | 10.04% |
| Q Human<br>health and<br>social<br>work | 7,850        | 19.07%       | 8,206      | 11.08%     | 9,264   | 14.56%  | 22,343           | 12.33%           | 18,915                          | 11.81%                          | 22,874 | 16.35% |
| G<br>Wholesale<br>and retail<br>trade   | 5,936        | 14.42%       | 12,053     | 16.28%     | 9,647   | 15.16%  | 29,530           | 16.30%           | 27,313                          | 17.06%                          | 20,296 | 14.50% |