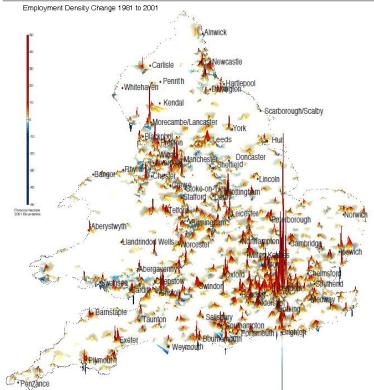

| Table 6-1.     | Employment                      | Change by Indus                              | try       |                                               |                                                                                |
|----------------|---------------------------------|----------------------------------------------|-----------|-----------------------------------------------|--------------------------------------------------------------------------------|
|                | Agriculture an<br>Fishing (A,B) | d Energy,<br>Manufacture<br>& Mining (C,D,E) | (F)       | n Distribution, hotels &<br>restaurants (G,H) | Transport, Finance,<br>Public Admin, Education<br>& Health (I,J,K,L,M,N,O,P,Q) |
| 1981           | 395,350                         | 6,079,050                                    | 962,070   | 3,724,560                                     | 7,762,300                                                                      |
| 2003           | 55,433                          | 3,120,788                                    | 1,018,175 | 5,792,106                                     | 16,197,345                                                                     |
| Change in Jobs | -339,917                        | -2,958,262                                   | 56,105    | 2,067,546                                     | 8,435,045                                                                      |
| Percent Change | -85.98%                         | -48.66%                                      | 5.83%     | 55.51%                                        | 108.67%                                                                        |