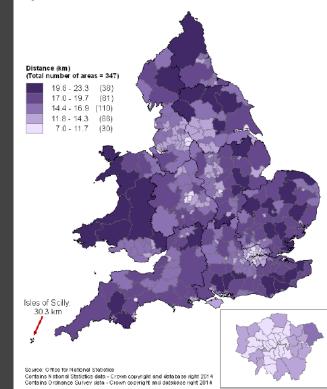

### Travel to Work in England and Wales

#### What does this map show?

This flow map shows the commuting connections between places in England and Wales at the time of the 2011 Census.

There are about 2.4 million individual area interactions - out of a possible 51 million.