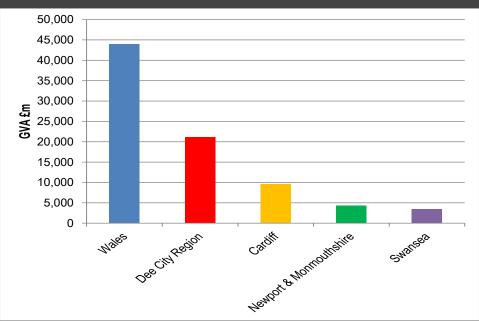

# The Mersey Dee Area

| Industry                                | Denbighshire | Denbighshire | Flintshire | Flintshire | Wrexham | Wrexham | Cheshire<br>East | Cheshire<br>East | Cheshire<br>West and<br>Chester | Cheshire<br>West and<br>Chester | Wirral | Wirral |
|-----------------------------------------|--------------|--------------|------------|------------|---------|---------|------------------|------------------|---------------------------------|---------------------------------|--------|--------|
| C<br>Manufactu<br>ring                  | 3,737        | 9.08%        | 14,013     | 18.92%     | 11,643  | 18.30%  | 22,226           | 12.27%           | 18,485                          | 11.54%                          | 14,043 | 10.04% |
| Q Human<br>health and<br>social<br>work | 7,850        | 19.07%       | 8,206      | 11.08%     | 9,264   | 14.56%  | 22,343           | 12.33%           | 18,915                          | 11.81%                          | 22,874 | 16.35% |
| G<br>Wholesale<br>and retail<br>trade   | 5,936        | 14.42%       | 12,053     | 16.28%     | 9,647   | 15.16%  | 29,530           | 16.30%           | 27,313                          | 17.06%                          | 20,296 | 14.50% |