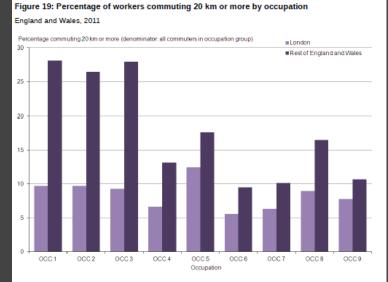

tity important</li> </ul>                      |
| Capital – largely self-financing                                                                | <ul> <li>Knowledge - Localisation of skills<br/>around St Asaph Business Park</li> </ul>                        | <ul> <li>Roots - strong family ownership<br/>roots in local economy and high<br/>quality of life</li> </ul> |
| <ul> <li>Broadband – lack of high speed<br/>broadband</li> </ul>                                | <ul> <li>Networks - Absence of other firms<br/>nearby to network with</li> </ul>                                | <ul> <li>Human capital - embedded skills in<br/>local economy</li> </ul>                                    |

# Commuting

Map 2: Average distance travelled to work

England and Wales, local authorities, 2011





#### Notes:

- 1. Distance is calculated as the straight line distance between the enumeration postcode and the workplace postcode.
- 2. OCC 1: Managers, Directors and Senior Officials
- 3. OCC 2: Professional Occupations
- 4. OCC 3: Associate Professional and Technical Occupations
- 5. OCC 4: Administrative and Secretarial Occupations
- 6. OCC 5: Skilled Trades Occupations
- 7. OCC 6: Caring, Leisure and Other Service Occupations
- 8. OCC 7: Sales and Customer Service Occupations
- 9. OCC 8: Process, Plant and Machine Operatives
- 10. OCC 9: Elementary Occupations
- 11. The figures are for workers aged 16 and over.
- 12. Source: Census 2011. Office for National Statistics.

# Mersey Dee Commuting Maps (in/out)



# Mersey Dee Commuting Maps (in/out)



# Industry



# Commuting for Manu