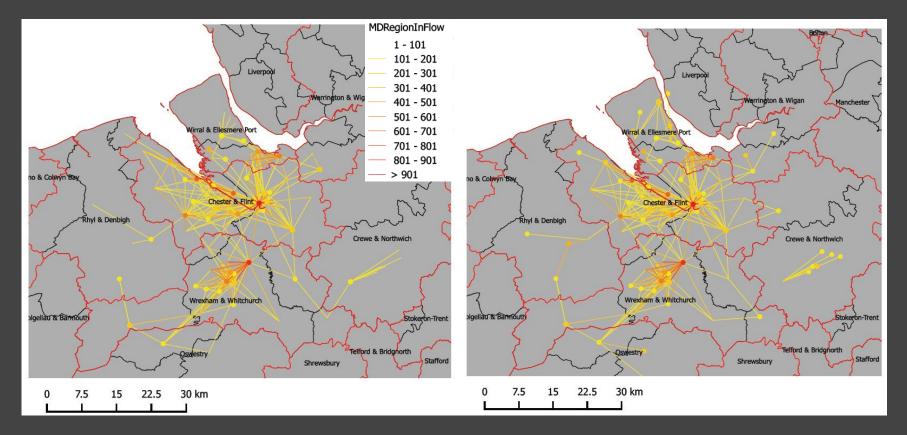

# The Mersey Dee Area

| Industry                                | Denbighshire | Denbighshire | Flintshire | Flintshire | Wrexham | Wrexham | Cheshire<br>East | Cheshire<br>East | Cheshire<br>West and<br>Chester | Cheshire<br>West and<br>Chester | Wirral | Wirral |
|-----------------------------------------|--------------|--------------|------------|------------|---------|---------|------------------|------------------|---------------------------------|---------------------------------|--------|--------|
| C<br>Manufactu<br>ring                  | 3,737        | 9.08%        | 14,013     | 18.92%     | 11,643  | 18.30%  | 22,226           | 12.27%           | 18,485                          | 11.54%                          | 14,043 | 10.04% |
| Q Human<br>health and<br>social<br>work | 7,850        | 19.07%       | 8,206      | 11.08%     | 9,264   | 14.56%  | 22,343           | 12.33%           | 18,915                          | 11.81%                          | 22,874 | 16.35% |
| G<br>Wholesale<br>and retail<br>trade   | 5,936        | 14.42%       | 12,053     | 16.28%     | 9,647   | 15.16%  | 29,530           | 16.30%           | 27,313                          | 17.06%                          | 20,296 | 14.50% |