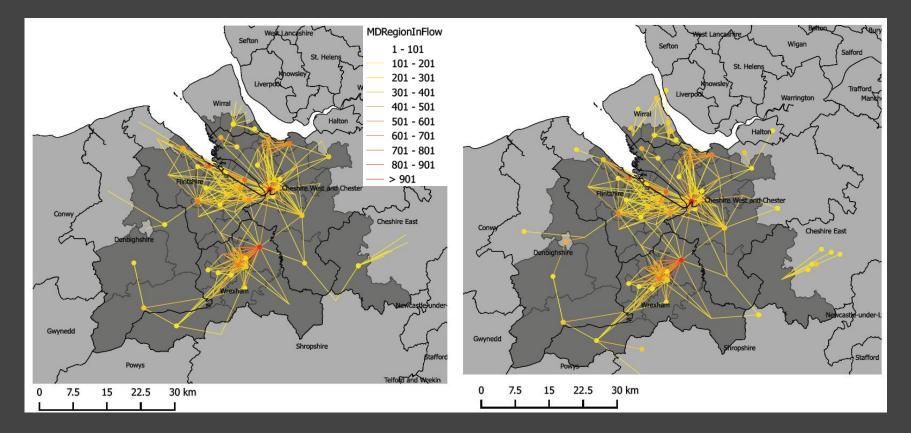

# The Mersey Dee Area

| Industry                                | Denbighshire | Denbighshire | Flintshire | Flintshire | Wrexham | Wrexham | Cheshire<br>East | Cheshire<br>East | Cheshire<br>West and<br>Chester | Cheshire<br>West and<br>Chester | Wirral | Wirral |
|-----------------------------------------|--------------|--------------|------------|------------|---------|---------|------------------|------------------|---------------------------------|---------------------------------|--------|--------|
| C<br>Manufactu<br>ring                  | 3,737        | 9.08%        | 14,013     | 18.92%     | 11,643  | 18.30%  | 22,226           | 12.27%           | 18,485                          | 11.54%                          | 14,043 | 10.04% |
| Q Human<br>health and<br>social<br>work | 7,850        | 19.07%       | 8,206      | 11.08%     | 9,264   | 14.56%  | 22,343           | 12.33%           | 18,915                          | 11.81%                          | 22,874 | 16.35% |
| G<br>Wholesale<br>and retail<br>trade   | 5,936        | 14.42%       | 12,053     | 16.28%     | 9,647   | 15.16%  | 29,530           | 16.30%           | 27,313                          | 17.06%                          | 20,296 | 14.50% |