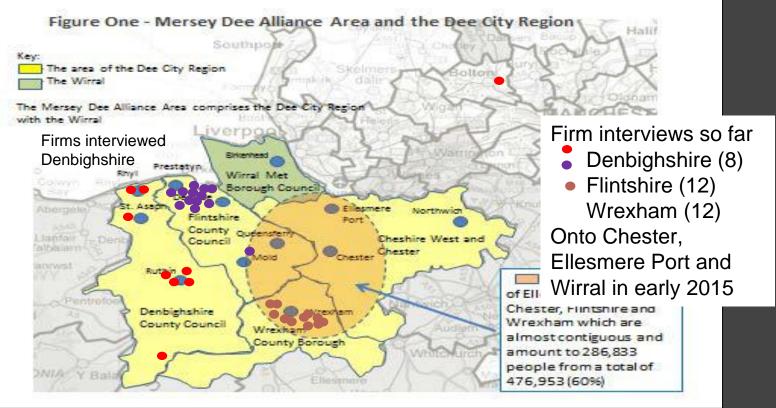

# The Mersey Dee Area

| Industry                                | Denbighshire | Denbighshire | Flintshire | Flintshire | Wrexham | Wrexham | Cheshire<br>East | Cheshire<br>East | Cheshire<br>West and<br>Chester | Cheshire<br>West and<br>Chester | Wirral | Wirral |
|-----------------------------------------|--------------|--------------|------------|------------|---------|---------|------------------|------------------|---------------------------------|---------------------------------|--------|--------|
| C<br>Manufactu<br>ring                  | 3,737        | 9.08%        | 14,013     | 18.92%     | 11,643  | 18.30%  | 22,226           | 12.27%           | 18,485                          | 11.54%                          | 14,043 | 10.04% |
| Q Human<br>health and<br>social<br>work | 7,850        | 19.07%       | 8,206      | 11.08%     | 9,264   | 14.56%  | 22,343           | 12.33%           | 18,915                          | 11.81%                          | 22,874 | 16.35% |
| G<br>Wholesale<br>and retail<br>trade   | 5,936        | 14.42%       | 12,053     | 16.28%     | 9,647   | 15.16%  | 29,530           | 16.30%           | 27,313                          | 17.06%                          | 20,296 | 14.50% |