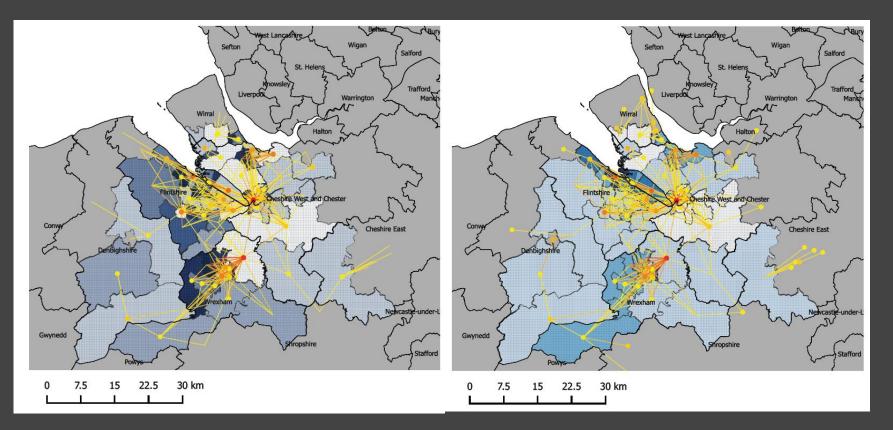

### Travel to Work in England and Wales

#### What does this map show?

This flow map shows the commuting connections between places in England and Wales at the time of the 2011 Census.

There are about 2.4 million individual area interactions - out of a possible 51 million.