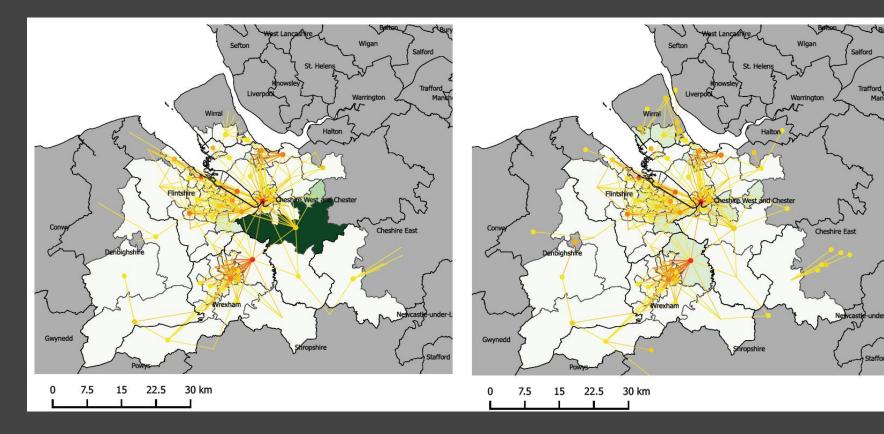

### Travel to Work in England and Wales

#### What does this map show?

This flow map shows the commuting connections between places in England and Wales at the time of the 2011 Census.

There are about 2.4 million individual area interactions - out of a possible 51 million.