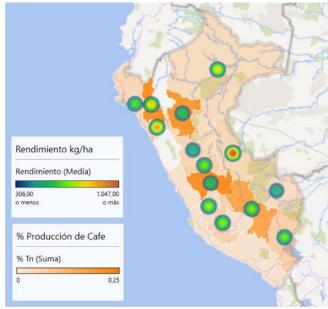

### **SOME CASE EXAMPLES: Peruvian case**

- Peru is embarked on its own policy with the National Productive Diversification Plan, which among other objectives intends to "reduce regional productivity gaps".
- ➤ In that country, the EU (REGIO) has supported in different regions the definition of regional policies and programmes to support innovation.
- In the Peruvian regions of Cusco and Puno EU support helped to define the needs in promoting competitiveness global markets and exploiting value chains in camelids (alpaca) and coffee, including prospects for future crossborder cooperation with Bolivia.
- The recommendations are being carried out in other project funded by the CAN (Comunidad Andina) INPANDES.