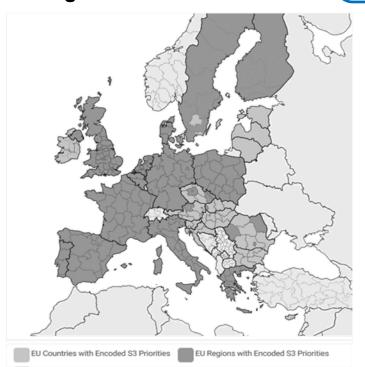

#### **INTERNATIONAL COMPARISON: the EU case**

A new framework from the old RIS was defined and implemented in Europe since 2014: Smart Specialisation Strategies...

- Prioritization effort on most competitive niches (high tech)
- Search for positioning in international markets
- Focus in governance consolidation and evaluation/monitoring
- Challenges on implementation: changes in designing and delivering the policy (from financing to services).

| Sector prioritized in RIS3                                        | Number of regions |
|-------------------------------------------------------------------|-------------------|
| Agriculture, forestry & fishing                                   | 76                |
| Construction                                                      | 46                |
| Creative, cultural arts & entertainment                           | 57                |
| Energy production & distribution                                  | 135               |
| Human health & social work activities                             | 158               |
| Information & communication technologies (ICT)                    | 107               |
| Manufacturing & industry                                          | 488               |
| Mining & quarrying                                                | 12                |
| Public administration, security & defence                         | 22                |
| Avanced Services                                                  | 72                |
| Tourism, restaurants & recreation                                 | 79                |
| Transporting & storage                                            | 74                |
| Water supply, sewerage, waste management & remediation activities | 37                |
| Wholesale & retail trade                                          | 3                 |

Source: Author based upon the data of the EYE@RIS3 tool http://s3platform.jrc.ec.europa.eu/map