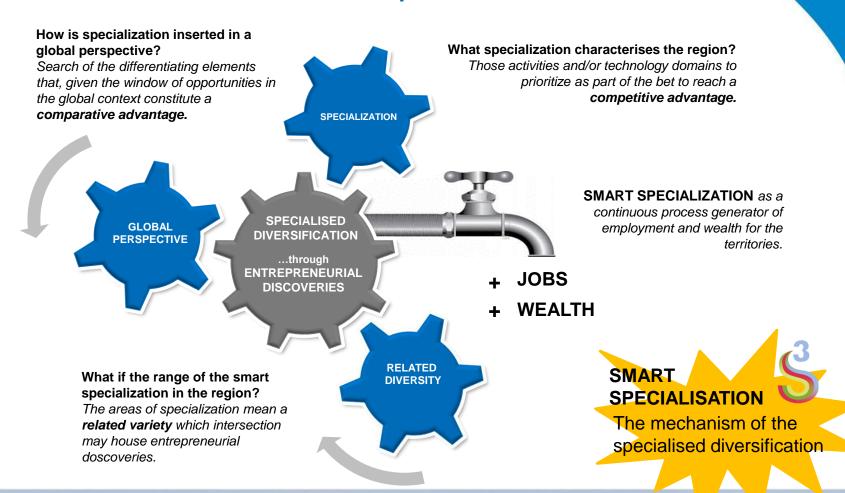

#### **ORIENTATION**

Sustainable knowledge society: specialised diversity, global focus, socio-environmental sustainability

#### **INSTRUMENTS**

- New sectors
- Intermediate agents
- •Public procurement

- Regulation •Global alliances
- Key Enabling Technologies (KET)
- Social & networks

### 3 KEY AXIS in Territorial Smart specialisation