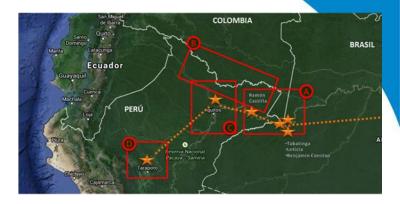

# SOME CASE EXAMPLES: Cross border cooperation

- The Amazon triangle between Colombia, Peru and Brazil is distant from major markets with many logistics problems, energy supply and telecommunications. It is also an area where illegal production and environmental exploitation represent a challenge, requiring solutions involving of economic development and new sources of employment.
- ➤ In this case, the EU (REGIO) project helped to identify aquaculture as sector with development possibilities, and at the same time compatible with environmental sustainability in an area that is critical to the conservation of the planet.

SMART SPECIALISATION as a shared input for the triple frontier

[Arapaima]

brachypomus]

Gamitana **[Colossoma** macropomum]

Tilapia [Oreochromis]