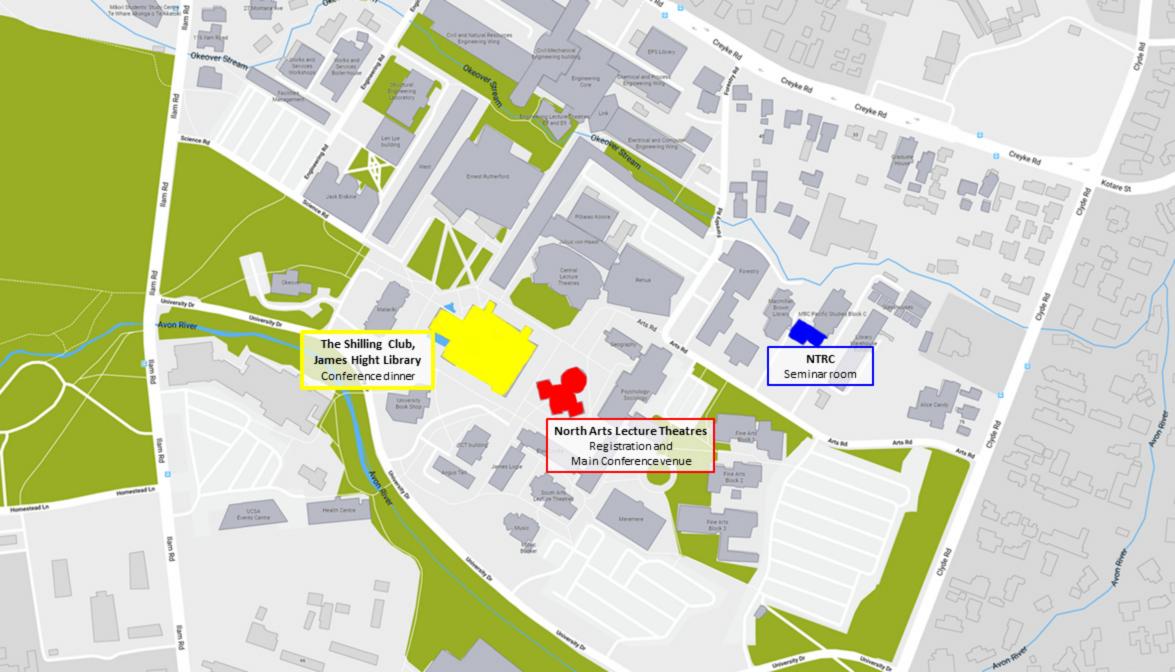

|             | Tuesday 12th February                                               |  |
|-------------|---------------------------------------------------------------------|--|
| 19:00-22:00 | Conference Dinner – Pre-registration was required for this event    |  |
|             | The Shilling Club, Ground Floor, James Hight Library, University of |  |
|             | Canterbury                                                          |  |